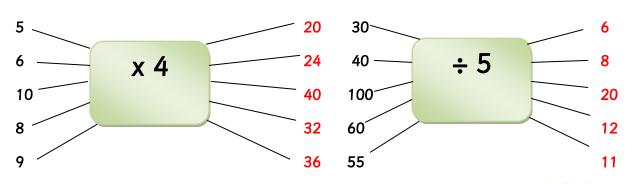

## Mental mathematics (Memo) Multiplication and division

Complete the table below. The first row has been done for you.

|   | X 3 | X5 | X4 | X6 |
|---|-----|----|----|----|
| 3 | 9   | 15 | 12 | 18 |
| 5 | 15  | 25 | 20 | 30 |
| 7 | 21  | 35 | 28 | 42 |
| 9 | 27  | 45 | 36 | 54 |
| 6 | 18  | 30 | 24 | 36 |
| 8 | 24  | 40 | 32 | 48 |

|    | Divided by 2 | Divided by 3 | Divided by 4 | Divided by 6 |
|----|--------------|--------------|--------------|--------------|
| 36 | 18           | 12           | 9            | 12           |
| 60 | 30           | 20           | 15           | 10           |
| 12 | 6            | 4            | 3            | 2            |
| 24 | 12           | 8            | 6            | 4            |
| 48 | 24           | 16           | 12           | 8            |