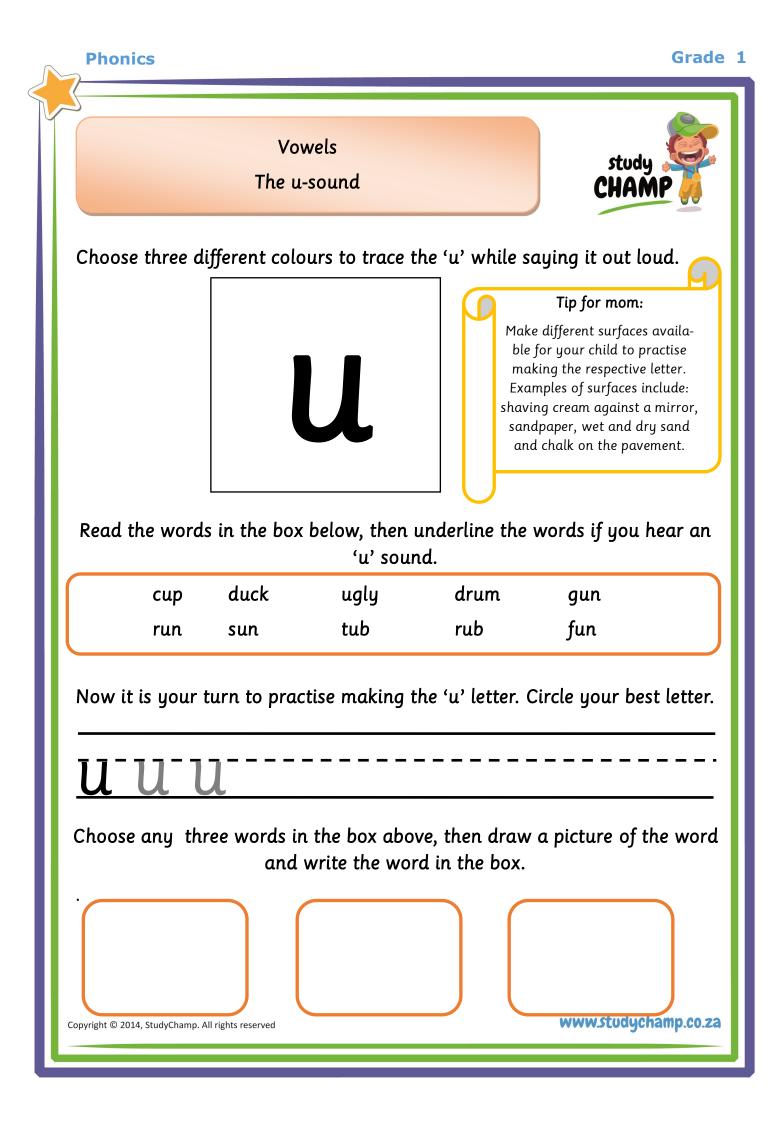

|    |                                                                                                | study<br>CHAMP |             |             |            |  |  |
|----|------------------------------------------------------------------------------------------------|----------------|-------------|-------------|------------|--|--|
| Re | Page 6:<br>Read the words in the box below, then underline the words if you hear an 'u' sound. |                |             |             |            |  |  |
|    | <u>cup</u>                                                                                     | <u>duck</u>    | <u>ugly</u> | <u>drum</u> | gun        |  |  |
|    | <u>run</u>                                                                                     | <u>sun</u>     | <u>tub</u>  | <u>rub</u>  | <u>fun</u> |  |  |
|    |                                                                                                |                |             |             |            |  |  |