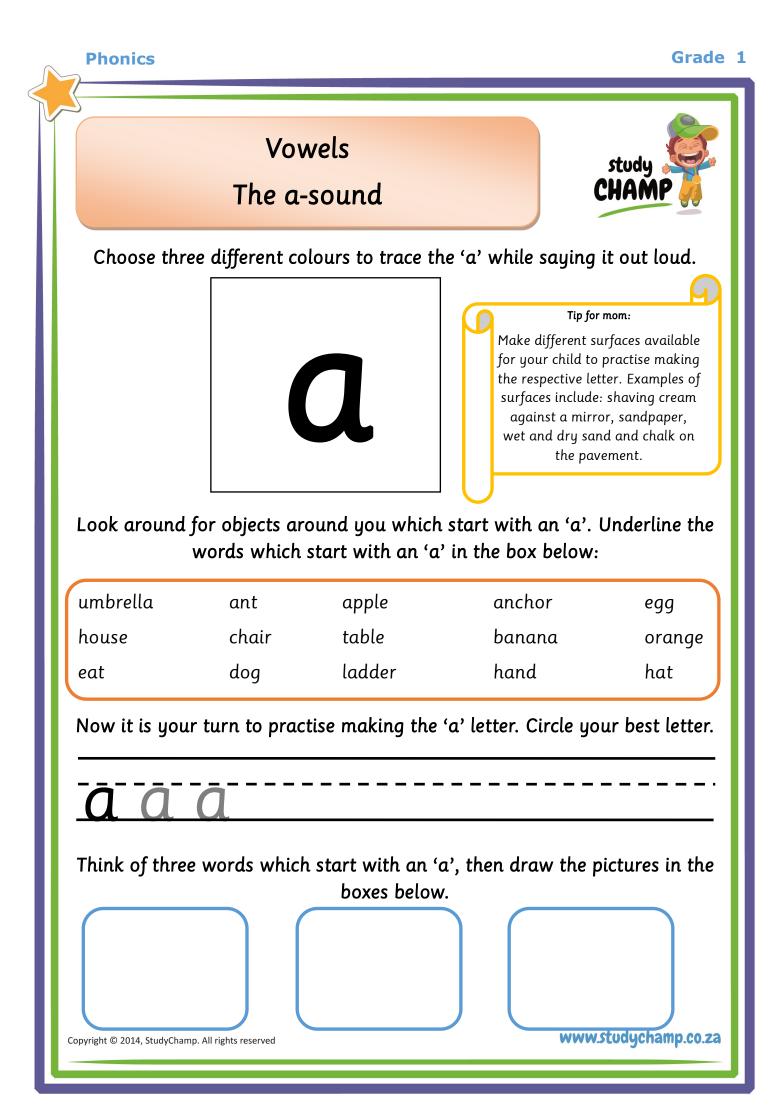

|                                                                   | Me                  | emo                         |                                                      | study<br>CHAMP                                              |  |  |
|-------------------------------------------------------------------|---------------------|-----------------------------|------------------------------------------------------|-------------------------------------------------------------|--|--|
| Page 3:<br>Cross out all the words which DO NOT start with an 'e' |                     |                             |                                                      |                                                             |  |  |
| elephant                                                          | egg                 | eagle                       | eat                                                  | anteater                                                    |  |  |
| <del>giant</del>                                                  | -house-             | -worm-                      | <del>-flower</del>                                   | -boat-                                                      |  |  |
| <del>cap</del>                                                    | example             | eager                       | lounge                                               | - <del>cup</del>                                            |  |  |
|                                                                   |                     | Pa                          | ge 4:                                                |                                                             |  |  |
|                                                                   |                     |                             |                                                      | AAD A                                                       |  |  |
|                                                                   |                     | 0000                        |                                                      |                                                             |  |  |
| igloo                                                             | ice                 | rain                        |                                                      | ring                                                        |  |  |
|                                                                   |                     | rain                        | Je J             | ring                                                        |  |  |
|                                                                   |                     | rain                        | lion                                                 | ring                                                        |  |  |
|                                                                   | Read the words belo | rain<br>Pa<br>ow, then unde | lion<br>lion<br>lige 5:<br>erline all the 'o' letter | ring<br>rs in the words.<br>wind <u>o</u> w fl <u>o</u> wer |  |  |