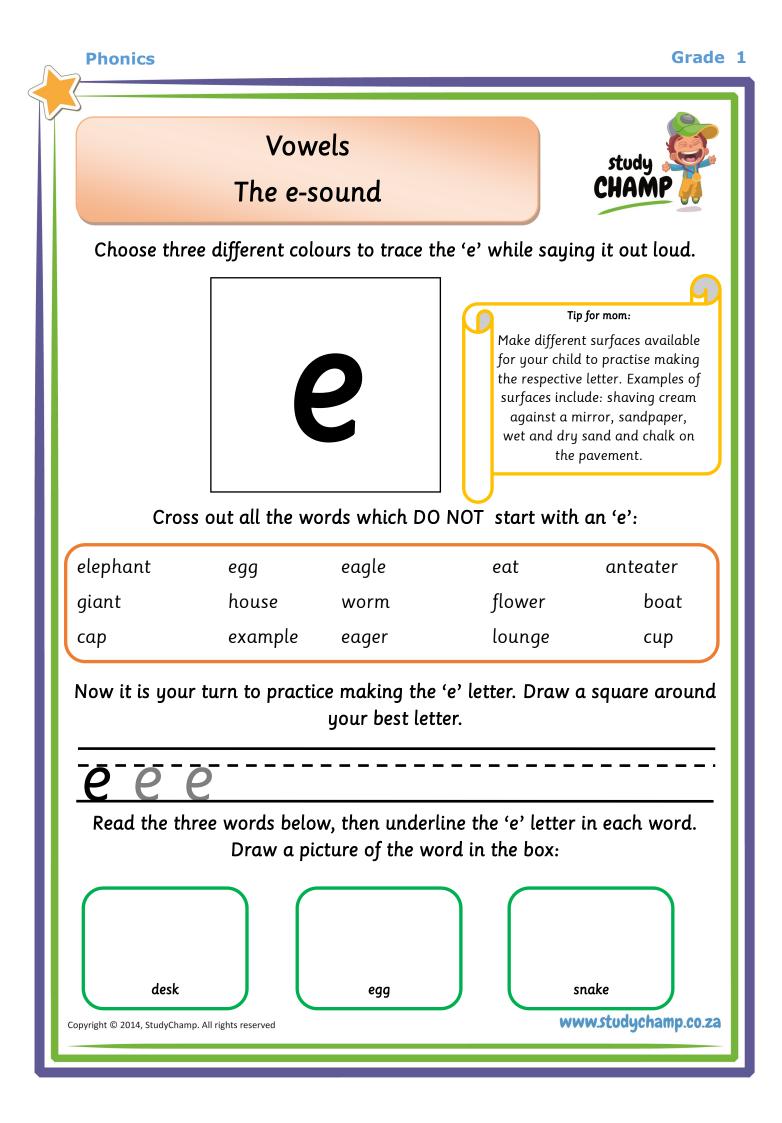

|                                                                   | Me                  | emo                         |                                                      | study<br>CHAMP                                              |  |  |
|-------------------------------------------------------------------|---------------------|-----------------------------|------------------------------------------------------|-------------------------------------------------------------|--|--|
| Page 3:<br>Cross out all the words which DO NOT start with an 'e' |                     |                             |                                                      |                                                             |  |  |
| elephant                                                          | egg                 | eagle                       | eat                                                  | anteater                                                    |  |  |
| <del>giant</del>                                                  | -house-             | -worm-                      | <del>-flower</del>                                   | -boat-                                                      |  |  |
| <del>cap</del>                                                    | example             | eager                       | lounge                                               | - <del>cup</del>                                            |  |  |
|                                                                   |                     | Pa                          | ge 4:                                                |                                                             |  |  |
|                                                                   |                     |                             |                                                      | AAD A                                                       |  |  |
|                                                                   |                     | 0000                        |                                                      |                                                             |  |  |
| igloo                                                             | ice                 | rain                        |                                                      | ring                                                        |  |  |
|                                                                   |                     | rain                        | Je J             | ring                                                        |  |  |
|                                                                   |                     | rain                        | lion                                                 | ring                                                        |  |  |
|                                                                   | Read the words belo | rain<br>Pa<br>ow, then unde | lion<br>lion<br>lige 5:<br>erline all the 'o' letter | ring<br>rs in the words.<br>wind <u>o</u> w fl <u>o</u> wer |  |  |