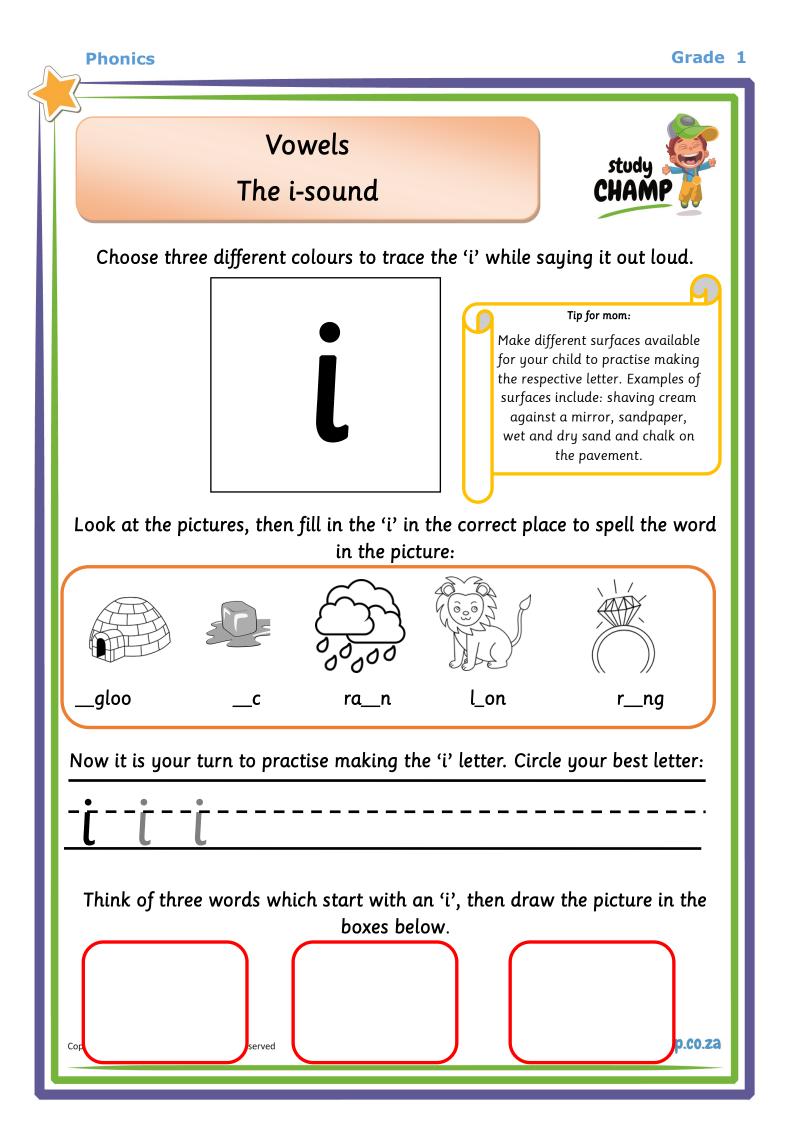

|                                                                   | Me                  | emo                         |                                                      | study<br>CHAMP                                              |  |  |
|-------------------------------------------------------------------|---------------------|-----------------------------|------------------------------------------------------|-------------------------------------------------------------|--|--|
| Page 3:<br>Cross out all the words which DO NOT start with an 'e' |                     |                             |                                                      |                                                             |  |  |
| elephant                                                          | egg                 | eagle                       | eat                                                  | anteater                                                    |  |  |
| <del>giant</del>                                                  | -house-             | -worm-                      | <del>-flower</del>                                   | -boat-                                                      |  |  |
| <del>cap</del>                                                    | example             | eager                       | lounge                                               | - <del>cup</del>                                            |  |  |
|                                                                   |                     | Pa                          | ge 4:                                                |                                                             |  |  |
|                                                                   |                     |                             |                                                      | AAD A                                                       |  |  |
|                                                                   |                     | 0000                        |                                                      |                                                             |  |  |
| igloo                                                             | ice                 | rain                        |                                                      | ring                                                        |  |  |
|                                                                   |                     | rain                        | Je J             | ring                                                        |  |  |
|                                                                   |                     | rain                        | lion                                                 | ring                                                        |  |  |
|                                                                   | Read the words belo | rain<br>Pa<br>ow, then unde | lion<br>lion<br>lige 5:<br>erline all the 'o' letter | ring<br>rs in the words.<br>wind <u>o</u> w fl <u>o</u> wer |  |  |