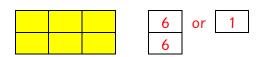

## **Basic Fractions**

Look at the fractions in the block below and match them with the correct shaded fractions.

| 1 | J |  |  |  |
|---|---|--|--|--|
|   |   |  |  |  |
|   |   |  |  |  |

| _ |  |  |
|---|--|--|
|   |  |  |
|   |  |  |
|   |  |  |
|   |  |  |
|   |  |  |

## Basic Fractions (Memo)

Look at the fractions in the block below and match them with the correct shaded fractions.

or

|  |     |          |   | 6  |
|--|-----|----------|---|----|
|  |     |          |   | 12 |
|  | l . | <u>l</u> | ļ |    |