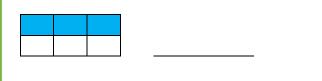

## **Basic Fractions**

Look at the fractions in the block below and match them with the correct shaded fractions.

| 1 | J |  |  |  |
|---|---|--|--|--|
|   |   |  |  |  |
|   |   |  |  |  |

| _ |  |  |
|---|--|--|
|   |  |  |
|   |  |  |
|   |  |  |
|   |  |  |
|   |  |  |

|   | İ |
|---|---|
| 4 | 1 |
| 4 | İ |
|   | • |
|   |   |
|   |   |

| 8 |  |
|---|--|
| 8 |  |

Copyright © 2014, StudyChamp. All rights reserved

www.studychamp.co.za

## Basic Fractions (Memo)

Look at the fractions in the block below and match them with the correct shaded fractions.

or

|  |     |          |   | 6  |
|--|-----|----------|---|----|
|  |     |          |   | 12 |
|  | l . | <u>l</u> | ļ |    |