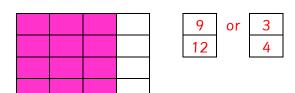

## **Basic Fractions**

Look at the fractions in the block below and match them with the correct shaded fractions.

| 1 | J |  |  |  |
|---|---|--|--|--|
|   |   |  |  |  |
|   |   |  |  |  |

| _ |  |  |
|---|--|--|
|   |  |  |
|   |  |  |
|   |  |  |
|   |  |  |
|   |  |  |

## Basic Fractions (Memo)

Look at the fractions in the block below and match them with the correct shaded fractions.

or

|  |     |          |   | 6  |
|--|-----|----------|---|----|
|  |     |          |   | 12 |
|  | l . | <u>l</u> | ļ |    |