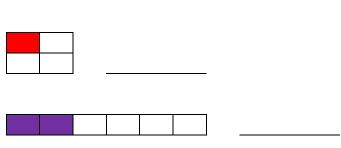

## **Basic Fractions**

Look at the fractions in the block below and match them with the correct shaded fractions.

| 1 | J |  |  |  |
|---|---|--|--|--|
|   |   |  |  |  |
|   |   |  |  |  |

| _ |  |  |
|---|--|--|
|   |  |  |
|   |  |  |
|   |  |  |
|   |  |  |
|   |  |  |

|   | İ |
|---|---|
| 4 | 1 |
| 4 | İ |
|   | • |
|   |   |
|   |   |

| 8 |  |
|---|--|
| 8 |  |

Copyright © 2014, StudyChamp. All rights reserved

www.studychamp.co.za

## Basic Fractions (Memo)

Look at the fractions in the block below and match them with the correct shaded fractions.

or

|  |     |          |   | 6  |
|--|-----|----------|---|----|
|  |     |          |   | 12 |
|  | l . | <u>l</u> | ļ |    |