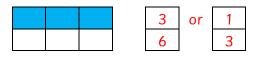

## Basic Fractions (Memo)

Look at the fractions in the block below and match them with the correct shaded fractions.

or

|  |     |          |   | 6  |
|--|-----|----------|---|----|
|  |     |          |   | 12 |
|  | l . | <u>l</u> | ļ |    |