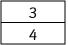

Now it is your turn to shade the blocks as instructed:

| 1 |  |
|---|--|
| 2 |  |

| 1 |  |
|---|--|
| 4 |  |

Copyright © 2014, StudyChamp. All rights reserved

www.studychamp.co.za