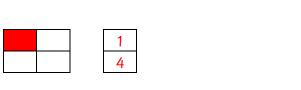

## Basic Fractions (Memo)

Look at the fractions in the block below and match them with the correct shaded fractions.

or

|  |     |          |   | 6  |
|--|-----|----------|---|----|
|  |     |          |   | 12 |
|  | l . | <u>l</u> | ļ |    |