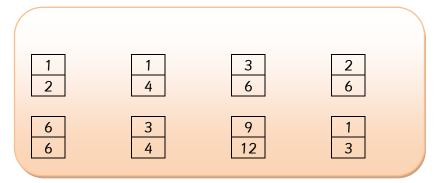

## **Basic Fractions**

Look at the fractions in the block below and match them with the correct shaded fractions.

| 1 | J |  |  |  |
|---|---|--|--|--|
|   |   |  |  |  |
|   |   |  |  |  |

| _ |  |  |
|---|--|--|
|   |  |  |
|   |  |  |
|   |  |  |
|   |  |  |
|   |  |  |

|   | İ |
|---|---|
| 4 | 1 |
| 4 | İ |
|   | • |
|   |   |
|   |   |

| 8 |  |
|---|--|
| 8 |  |

Copyright © 2014, StudyChamp. All rights reserved

www.studychamp.co.za