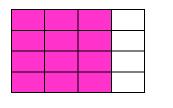

## Basic Fractions (Memo)

Look at the fractions in the block below and match them with the correct shaded fractions.

or

|  |     |          |   | 6  |
|--|-----|----------|---|----|
|  |     |          |   | 12 |
|  | l . | <u>l</u> | ļ |    |