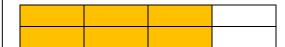

## **Basic Fractions**

Look at the fractions in the block below and match them with the correct shaded fractions.

| 1 | J |  |  |  |
|---|---|--|--|--|
|   |   |  |  |  |
|   |   |  |  |  |

| _ |  |  |
|---|--|--|
|   |  |  |
|   |  |  |
|   |  |  |
|   |  |  |
|   |  |  |