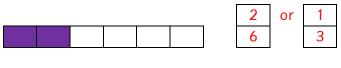

## Basic Fractions (Memo)

Look at the fractions in the block below and match them with the correct shaded fractions.

or

|  |     |          |   | 6  |
|--|-----|----------|---|----|
|  |     |          |   | 12 |
|  | l . | <u>l</u> | ļ |    |