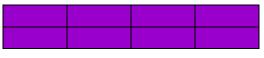

## Basic Fractions (Memo)

Look at the fractions in the block below and match them with the correct shaded fractions.

or

|  |     |          |   | 6  |
|--|-----|----------|---|----|
|  |     |          |   | 12 |
|  | l . | <u>l</u> | ļ |    |