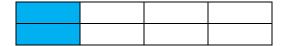

Now it is your turn to shade the blocks as instructed:

| 1 |  |
|---|--|
| 2 |  |

| 1 |  |
|---|--|
| 4 |  |

Copyright © 2014, StudyChamp. All rights reserved

www.studychamp.co.za